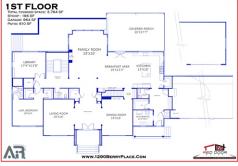

oy a 4-car garage and private 1.5 acre lot for ultimate privacy and relaxation. Inside you will find 6 spacious bedrooms with massive double walk-in closets m and each bedroom has its own en suite full bath plus an additional 3 half baths throughout the home. The main level boasts a large catering kitchen as w a first floor bedroom, perfect for visiting guests or family members who need quick access to the main living area.