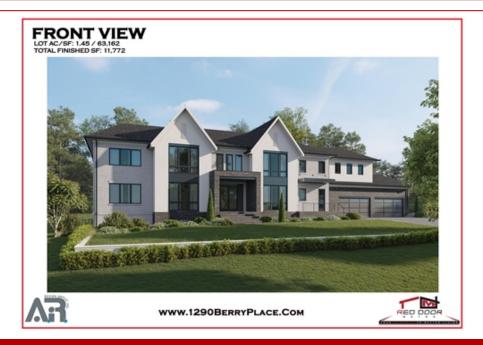

## \$4,599,888

lcome home to 1290 Berry Place, a luxurious New Construction estate by A.R Design Group with Interior Design by Hallstrom & Associates in the heart of Mclea This 11,180 square feet property is filled with stunning features and amenities built for entertaining.

oy a 4-car garage and private 1.5 acre lot for ultimate privacy and relaxation. Inside you will find 6 spacious bedrooms with massive double walk-in closets m and each bedroom has its own en suite full bath plus an additional 3 half baths throughout the home. The main level boasts a large catering kitchen as w a first floor bedroom, perfect for visiting guests or family members who need quick access to the main living area.

novie theatre or golf simulator room adds an extra touch of class while the elevator ready option allows your family to enjoy every level of this expansive idence without worry over accessibility needs down the line. With plenty of space in the backyard on which to add a pool plus easy access to Tysons Corner, a magnificent property is truly ideal! Still time to customize features/options