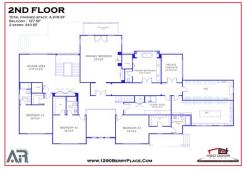

oy a 4-car garage and private 1.5 acre lot for ultimate privacy and relaxation. Inside you will find 6 spacious bedrooms with massive double walk-in closets m and each bedroom has its own en suite full bath plus an additional 3 half baths throughout the home. The main level boasts a large catering kitchen as w a first floor bedroom, perfect for visiting guests or family members who need quick access to the main living area.